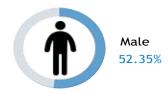

Self Employment

Unemployment 28%

Student

Retired

8%









Panel Size: 36,836

#### AGE



#### **EMPLOYMENT**

Full Time Employment (30+ hour a week)

22% Part Time Employment

18% Self Employment

13% Unemployment

6% Student









Panel Size: 36,892

# AGE



### **EMPLOYMENT**

Full Time Employment (30+ hour a week)

22% Part Time Employment

18% Self Employment

13% Unemployment

6% Student



# **AUSTRALIA**

#### **GENDER**







Panel Size: 7,982

# AGE



#### **EMPLOYMENT**

56% Full Time Employment (30+ hour a week)

11% Part Time Employment

Self Employment

4% Unemployment

10% Student









Panel Size: 26,865

# AGE



#### **EMPLOYMENT**

31% Full Time Employment (30+ hour a week)

12% Part Time Employment

18% Self Employment

17% Unemployment

13% Student









Panel Size: 22,798

# AGE



#### **EMPLOYMENT**

38% Full Time Employment (30+ hour a week)

12% Part Time Employment

17% Self Employment

12% Unemployment

15% Student









Panel Size: 6,854

#### **AGE EMPLOYMENT** 50 Full Time Employment (30+ hour a week) 30% 12% Part Time Employment **Self Employment** 30 Unemployment 20 18% Student 10 5% Retired 0 25-34 35-44 45-54 55+





Male 57.73%



4.21%

55+

35-44

45-54

Female 42.27%



Panel Size: 45,638

#### AGE



# **EMPLOYMENT**

Full Time Employment (30+ hour a week)

Part Time Employment

Self Employment

Unemployment

18% Student

8%





58.15%



Panel Size: 17,840

## AGE



#### **EMPLOYMENT**

58%

Full Time Employment (30+ hour a week)

Part Time Employment

**Self Employment** 

Unemployment

17%

Student

5%