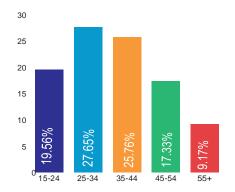

eek)

17% Part Time Employment

17% Self Employment

21% Unemployment

9% Student









Panel Size: 57,923

### AGE

# EMPLOYMENT







Male 58.15%



Female 41.85%



Panel Size: 60,982

# AGE



#### **EMPLOYMENT**

61% Full Time Employment (30+ hour a week)

15% Part Time Employment

5.5% Self Employment

1.3% Unemployment

9.9% Student

7.3% Retired









Panel Size: 74,721

# AGE



#### **EMPLOYMENT**

60% Full Time Employment (30+ hour a week)

18% Part Time Employment

4% Self Employment

6% Unemployment

7% Student





Male 56.35%





Panel Size: 21,872

#### AGE



#### **EMPLOYMENT**

Full Time Employment (30+ hour a week)

22% Part Time Employment

21% Self Employment

12% Unemployment

11% Student





Male 62.36%



Female **37.64**%



Panel Size: 25,738

#### AGE



### **EMPLOYMENT**

88% Full Time Employment (30+ hour a week)

5% Part Time Employment

2% Self Employment

0.1% Unemployment

3% Student

1.9% Retired





Male 57.34%



Female **42.66**%

Panel Size: 36,892

# AGE



### **EMPLOYMENT**

Full Time Employment (30+ hour a week)

18% Part Time Employment

22% Self Employment

5% Unemployment

18% Student





Male 58.15%





Panel Size: 1,42,574

#### AGE



#### **EMPLOYMENT**

58%

Full Time Employment (30+ hour a week)

5%

Part Time Employment

11%

**Self Employment** 

4%

Unemployment

17%

Student

5%





Male 67.44%



4.26%

55+

45-54

Female 32.56%



Panel Size: 94,772

# AGE



#### **EMPLOYMENT**

Full Time Employment (30+ hour a week)

15% Part Time Employment

Self Employment

Unemployment 28%

Student

Retired

8%