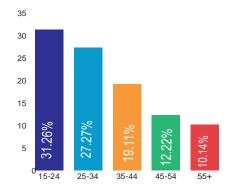

Full Time Employment (30+ hour a week)

22% Part Time Employment

9% Self Employment

14% Unemployment

3% Student









Panel Size: 7,638

# AGE



### **EMPLOYMENT**

31% Full Time Employment (30+ hour a week)

17% Part Time Employment

17% Self Employment

21% Unemployment

9% Student









Panel Size: 57,923

### AGE

# EMPLOYMENT







Male 58.15%



Female 41.85%



Panel Size: 60,982

# AGE



#### **EMPLOYMENT**

61% Full Time Employment (30+ hour a week)

15% Part Time Employment

5.5% Self Employment

1.3% Unemployment

9.9% Student

7.3% Retired









Panel Size: 74,721

# AGE



#### **EMPLOYMENT**

60% Full Time Employment (30+ hour a week)

18% Part Time Employment

4% Self Employment

6% Unemployment

7% Student





Male 56.35%





Panel Size: 21,872

#### AGE



#### **EMPLOYMENT**

Full Time Employment (30+ hour a week)

22% Part Time Employment

21% Self Employment

12% Unemployment

11% Student





Male 62.36%



Female **37.64**%



Panel Size: 25,738

#### AGE



### **EMPLOYMENT**

88% Full Time Employment (30+ hour a week)

5% Part Time Employment

2% Self Employment

0.1% Unemployment

3% Student

1.9% Retired





Male 57.34%



Female **42.66**%

Panel Size: 36,892

# AGE



### **EMPLOYMENT**

Full Time Employment (30+ hour a week)

18% Part Time Employment

22% Self Employment

5% Unemployment

18% Student





Male 58.15%





Panel Size: 1,42,574

#### AGE



#### **EMPLOYMENT**

58%

Full Time Employment (30+ hour a week)

5%

Part Time Employment

11%

**Self Employment** 

4%

Unemployment

17%

Student

5%





Male 67.44%