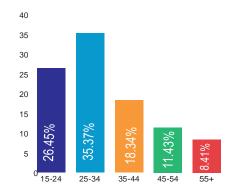

- Yearly scrutiny of fraudsters/professional survey takers by checking their responses from time to time to maintain high quality. Those who fail quality thrice are removed from panel.





Male 43%





Panel Size: 87,673

# AGE



#### **EMPLOYMENT**

40% Full Time Employment (30+ hour a week)

14% Part Time Employment

10% Self Employment

10% Unemployment

6% Student









Panel Size: 30,672

#### AGE



#### **EMPLOYMENT**

43% Full Time Employment (30+ hour a week)

22% Part Time Employment

9% Self Employment

14% Unemployment

3% Student





Male 57.45%



Female **42.55**%



Panel Size: 25,738

# AGE



#### **EMPLOYMENT**

43% Full Time Employment (30+ hour a week)

22% Part Time Employment

9% Self Employment

14% Unemployment

3% Student









Panel Size: 7,638

# AGE



### **EMPLOYMENT**

31% Full Time Employment (30+ hour a week)

17% Part Time Employment

17% Self Employment

21% Unemployment

9% Student









Panel Size: 57,923

### AGE

# EMPLOYMENT







Male 58.15%



Female 41.85%



Panel Size: 60,982

# AGE



#### **EMPLOYMENT**

61% Full Time Employment (30+ hour a week)

15% Part Time Employment

5.5% Self Employment

1.3% Unemployment

9.9% Student

7.3% Retired









Panel Size: 74,721

# AGE



#### **EMPLOYMENT**

60% Full Time Employment (30+ hour a week)

18% Part Time Employment

4% Self Employment

6% Unemployment

7% Student





Male 56.35%





Panel Size: 21,872

#### AGE



#### **EMPLOYMENT**

Full Time Employment (30+ hour a week)

22% Part Time Employment

21% Self Employment

12% Unemployment

11% Student





Male 6