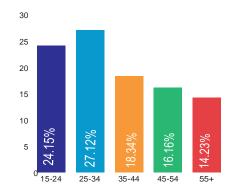

ull Time Employment (30+ hour a week)

14% Part Time Employment

10% Self Employment

10% Unemployment

6% Student









Panel Size: 30,672

#### AGE



#### **EMPLOYMENT**

43% Full Time Employment (30+ hour a week)

22% Part Time Employment

9% Self Employment

14% Unemployment

3% Student





Male 57.45%



Female **42.55**%



Panel Size: 25,738

# AGE



#### **EMPLOYMENT**

43% Full Time Employment (30+ hour a week)

22% Part Time Employment

9% Self Employment

14% Unemployment

3% Student









Panel Size: 7,638

# AGE



### **EMPLOYMENT**

31% Full Time Employment (30+ hour a week)

17% Part Time Employment

17% Self Employment

21% Unemployment

9% Student









Panel Size: 57,923

### AGE

# EMPLOYMENT







Male 58.15%



Female 41.85%



Panel Size: 60,982

# AGE



#### **EMPLOYMENT**

61% Full Time Employment (30+ hour a week)

15% Part Time Employment

5.5% Self Employment

1.3% Unemployment

9.9% Student

7.3% Retired









Panel Size: 74,721

# AGE



#### **EMPLOYMENT**

60% Full Time Employment (30+ hour a week)

18% Part Time Employment

4% Self Employment

6% Unemployment

7% Student





Male 56.35%





Panel Size: 21,872

#### AGE



#### **EMPLOYMENT**

Full Time Employment (30+ hour a week)

22% Part Time Employment

21% Self Employment

12% Unemployment

11% Student





Male 62.36%



Female **37.64**%



Panel Size: 25,738

#### AGE



### **EMPLOYMENT**

88% Full Time Employment (30+ hour a week)

5% Part Time Employment

2% Self Employment

0.1% Unemployment

3% Student

1.9% Retired





Male 57.34%



Female **42.66**%

Panel