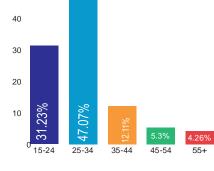

#### **EMPLOYMENT**

58%

Full Time Employment (30+ hour a week)

5%

Part Time Employment

11%

**Self Employment** 

4%

Unemployment

17%

Student

5%

Male 67.44%

4.26%

55+

45-54

Female 32.56%

Panel Size: 94,772