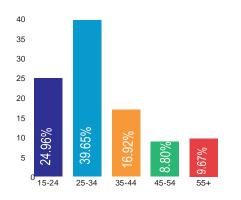

r, affiliates, channels for social traffic and wide range of network partners.



We ensure your survey is only completed by unique respondents through robust quality checks at various stages -

- At Recruitment stages by DOI
- At Survey taking stage through digital fingerprint of their IP address and browser cookies.
- In survey stage through trap/red herring question and time stamp
- Yearly scrutiny of fraudsters/professional survey takers by checking their responses from time to time to maintain high quality. Those who fail quality thrice are removed from panel.





Male 43%





Panel Size: 87,673

# AGE



#### **EMPLOYMENT**

40% Full Time Employment (30+ hour a week)

14% Part Time Employment

10% Self Employment

10% Unemployment

6% Student









Panel Size: 30,672

#### AGE



#### **EMPLOYMENT**

43% Full Time Employment (30+ hour a week)

22% Part Time Employment

9% Self Employment

14% Unemployment

3% Student





Male 57.45%



Female **42.55**%



Panel Size: 25,738

# AGE



#### **EMPLOYMENT**

43% Full Time Employment (30+ hour a week)

22% Part Time Employment

9% Self Employment

14% Unemployment

3% Student









Panel Size: 7,638

# AGE



### **EMPLOYMENT**

31% Full Time Employment (30+ hour a week)

17% Part Time Employment

17% Self Employment

21% Unemployment

9% Student









Panel Size: 57,923

### AGE

# EMPLOYMENT







Male 58.15%



Female 41.85%



Panel Size: 60,982

# AGE



#### **EMPLOYMENT**

61% Full Time Employment (30+ hour a week)

15% Part Time Employment

5.5% Self Employment

1.3% Unemployment

9.9% Student

7.3% R