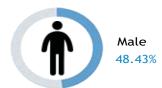

herring question and time stamp
- Yearly scrutiny of fraudsters/professional survey takers by checking their responses from time to time to maintain high quality. Those who fail quality thrice are removed from panel.





Male 43%





Panel Size: 87,673

# AGE



#### **EMPLOYMENT**

40% Full Time Employment (30+ hour a week)

14% Part Time Employment

10% Self Employment

10% Unemployment

6% Student









Panel Size: 30,672

#### AGE



#### **EMPLOYMENT**

43% Full Time Employment (30+ hour a week)

22% Part Time Employment

9% Self Employment

14% Unemployment

3% Student





Male 57.45%



Female **42.55**%



Panel Size: 25,738

# AGE



#### **EMPLOYMENT**

43% Full Time Employment (30+ hour a week)

22% Part Time Employment

9% Self Employment

14% Unemployment

3% Student









Panel Size: 7,638

# AGE



### **EMPLOYMENT**

31% Full Time Employment (30+ hour a week)

17% Part Time Employment

17% Self Employment

21% Unemployment

9% Student









Panel Size: 57,923

### AGE

# EMPLOYMENT







Male 58.15%



Female 41.85%



Panel Size: 60,982

# AGE



#### **EMPLOYMENT**

61% Full Time Employment (30+ hour a week)

15% Part Time Employment

5.5% Self Employment

1.3% Unemployment

9.9% Student

7.3% Retired









Panel Size: 74,721

# AGE



#### **EMPLOYMENT**

60% Full Time Employment (30+ hour a week)

18% Part Time Employment

4% Self Employment

6% Unemployment

7% Student





Male 56.35%





Panel Size: 21,872

#### AGE



#### **EMPLOYMENT**

Full Time Employment (30+ hour a week)

22% Part Time Employment

21% Self Employment

12% Unemp