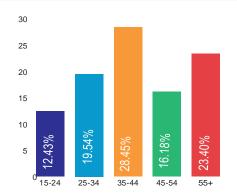

#### AGE

#### **EMPLOYMENT**

43% Full Time Employment (30+ hour a week)

22% Part Time Employment

9% Self Employment

14% Unemployment

3% Student

Male 57.45%

Female **42.55**%

Panel Size: 25,738