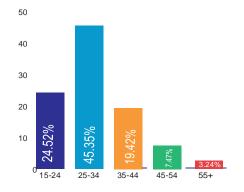

NT**

60% Full Time Employment (30+ hour a week)

18% Part Time Employment

4% Self Employment

6% Unemployment

7% Student





Male 56.35%





Panel Size: 21,872

#### AGE



#### **EMPLOYMENT**

Full Time Employment (30+ hour a week)

22% Part Time Employment

21% Self Employment

12% Unemployment

11% Student





Male 62.36%



Female **37.64**%



Panel Size: 25,738

#### AGE



### **EMPLOYMENT**

88% Full Time Employment (30+ hour a week)

5% Part Time Employment

2% Self Employment

0.1% Unemployment

3% Student

1.9% Retired





Male 57.34%



Female **42.66**%

Panel Size: 36,892

# AGE



### **EMPLOYMENT**

Full Time Employment (30+ hour a week)

18% Part Time Employment

22% Self Employment

5% Unemployment

18% Student





Male 58.15%





Panel Size: 1,42,574

#### AGE



#### **EMPLOYMENT**

58%

Full Time Employment (30+ hour a week)

5%

Part Time Employment

11%

**Self Employment** 

4%

Unemployment

17%

Student

5%





Male 67.44%



4.26%

55+

45-54

Female 32.56%



Panel Size: 94,772

# AGE



#### **EMPLOYMENT**

Full Time Employment (30+ hour a week)

15% Part Time Employment

Self Employment

Unemployment 28%

Student

Retired

8%









Panel Size: 36,836

#### AGE



#### **EMPLOYMENT**

Full Time Employment (30+ hour a week)

22% Part Time Employment

18% Self Employment

13% Unemployment

6% Student









Panel Size: 36,892

# AGE



### **EMPLOYMENT**

Full Time Employment (30+ hour a week)

22% Part Time Employment

18% Self Employment

13% Unemployment

6% Student



# **AUSTRALIA**

#### **GENDER**







Panel Size: 7,982

#