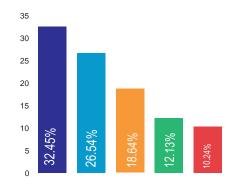

#### **AGE EMPLOYMENT** 50 Full Time Employment (30+ hour a week) 30% 12% Part Time Employment **Self Employment** 30 Unemployment 20 18% Student 10 5% Retired 0 25-34 35-44 45-54 55+

Male 57.73%

4.21%

55+