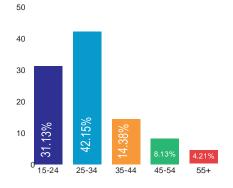

#### **AGE EMPLOYMENT** 50 Full Time Employment (30+ hour a week) 30% 12% Part Time Employment **Self Employment** 30 Unemployment 20 18% Student 10 5% Retired 0 25-34 35-44 45-54 55+

Male 57.73%

4.21%

55+

35-44

45-54

Female 42.27%

Panel Size: 45,638