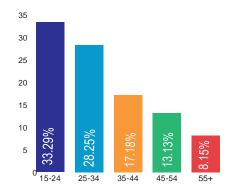

ment (30+ hour a week)

22% Part Time Employment

9% Self Employment

14% Unemployment

3% Student





Male 57.45%



Female **42.55**%



Panel Size: 25,738

# AGE



#### **EMPLOYMENT**

43% Full Time Employment (30+ hour a week)

22% Part Time Employment

9% Self Employment

14% Unemployment

3% Student









Panel Size: 7,638

# AGE



### **EMPLOYMENT**

31% Full Time Employment (30+ hour a week)

17% Part Time Employment

17% Self Employment

21% Unemployment

9% Student









Panel Size: 57,923

### AGE

# EMPLOYMENT







Male 58.15%



Female 41.85%



Panel Size: 60,982

# AGE



#### **EMPLOYMENT**

61% Full Time Employment (30+ hour a week)

15% Part Time Employment

5.5% Self Employment

1.3% Unemployment

9.9% Student

7.3% Retired









Panel Size: 74,721

# AGE



#### **EMPLOYMENT**

60% Full Time Employment (30+ hour a week)

18% Part Time Employment

4% Self Employment

6% Unemployment

7% Student





Male 56.35%





Panel Size: 21,872

#### AGE



#### **EMPLOYMENT**

Full Time Employment (30+ hour a week)

22% Part Time Employment

21% Self Employment

12% Unemployment

11% Student





Male 62.36%



Female **37.64**%



Panel Size: 25,738

#### AGE



### **EMPLOYMENT**

88% Full Time Employment (30+ hour a week)

5% Part Time Employment

2% Self Employment

0.1% Unemployment

3% Student

1.9% Retired





Male 57.34%



Female **42.66**%

Panel Size: 36,892

# AGE



### **EMPLOYMENT**

Full Time Employment (30+ hour a week)

18% Part Time Employment

22% Self Employment

5% Unemployment

18% Student





Male 58.15%





Panel Size: 1,4