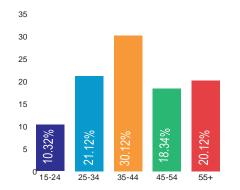

Employment (30+ hour a week)

5% Part Time Employment

2% Self Employment

0.1% Unemployment

3% Student

1.9% Retired





Male 57.34%



Female **42.66**%

Panel Size: 36,892

# AGE



### **EMPLOYMENT**

Full Time Employment (30+ hour a week)

18% Part Time Employment

22% Self Employment

5% Unemployment

18% Student





Male 58.15%





Panel Size: 1,42,574

#### AGE



#### **EMPLOYMENT**

58%

Full Time Employment (30+ hour a week)

5%

Part Time Employment

11%

**Self Employment** 

4%

Unemployment

17%

Student

5%





Male 67.44%



4.26%

55+

45-54

Female 32.56%



Panel Size: 94,772

# AGE



#### **EMPLOYMENT**

Full Time Employment (30+ hour a week)

15% Part Time Employment

Self Employment

Unemployment 28%

Student

Retired

8%









Panel Size: 36,836

#### AGE



#### **EMPLOYMENT**

Full Time Employment (30+ hour a week)

22% Part Time Employment

18% Self Employment

13% Unemployment

6% Student









Panel Size: 36,892

# AGE



### **EMPLOYMENT**

Full Time Employment (30+ hour a week)

22% Part Time Employment

18% Self Employment

13% Unemployment

6% Student



# **AUSTRALIA**

#### **GENDER**







Panel Size: 7,982

# AGE



#### **EMPLOYMENT**

56% Full Time Employment (30+ hour a week)

11% Part Time Employment

Self Employment

4% Unemployment

10% Student









Panel Size: 26,865

# AGE



#### **EMPLOYMENT**

31% Full Time Employment (30+ hour a week)

12% Part Time Employment

18% Self Employment

17% Unemployment

13% Student









Panel Size: 22,798

# AGE



#### **EMPLOYMENT**

38% Full Time Employment (30+ hour a wee