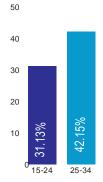

### **EMPLOYMENT**

31% Full Time Employment (30+ hour a week)

17% Part Time Employment

17% Self Employment

21% Unemployment

9% Student

Panel Size: 57,923