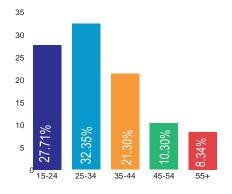

61% Full Time Employment (30+ hour a week)

15% Part Time Employment

5.5% Self Employment

1.3% Unemployment

9.9% Student

7.3% Retired









Panel Size: 74,721

# AGE



#### **EMPLOYMENT**

60% Full Time Employment (30+ hour a week)

18% Part Time Employment

4% Self Employment

6% Unemployment

7% Student





Male 56.35%





Panel Size: 21,872

#### AGE



#### **EMPLOYMENT**

Full Time Employment (30+ hour a week)

22% Part Time Employment

21% Self Employment

12% Unemployment

11% Student





Male 62.36%



Female **37.64**%



Panel Size: 25,738

#### AGE



### **EMPLOYMENT**

88% Full Time Employment (30+ hour a week)

5% Part Time Employment

2% Self Employment

0.1% Unemployment

3% Student

1.9% Retired





Male 57.34%



Female **42.66**%

Panel Size: 36,892

# AGE



### **EMPLOYMENT**

Full Time Employment (30+ hour a week)

18% Part Time Employment

22% Self Employment

5% Unemployment

18% Student





Male 58.15%





Panel Size: 1,42,574

#### AGE



#### **EMPLOYMENT**

58%

Full Time Employment (30+ hour a week)

5%

Part Time Employment

11%

**Self Employment** 

4%

Unemployment

17%

Student

5%





Male 67.44%



4.26%

55+

45-54

Female 32.56%



Panel Size: 94,772

# AGE



#### **EMPLOYMENT**

Full Time Employment (30+ hour a week)

15% Part Time Employment

Self Employment

Unemployment 28%

Student

Retired

8%









Panel Size: 36,836

#### AGE



#### **EMPLOYMENT**

Full Time Employment (30+ hour a week)

22% Part Time Employment

18% Self Employment

13% Unemployment

6% Student









Panel Size: 36,892

# AGE



### **EM