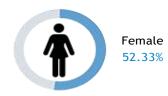

# AGE

#### **EMPLOYMENT**

40% Full Time Employment (30+ hour a week)

14% Part Time Employment

10% Self Employment

10% Unemployment

6% Student

Panel Size: 30,672