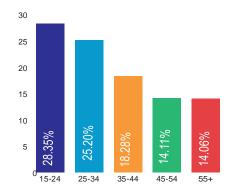

%

Student

Retired

8%









Panel Size: 36,836

#### AGE



#### **EMPLOYMENT**

Full Time Employment (30+ hour a week)

22% Part Time Employment

18% Self Employment

13% Unemployment

6% Student









Panel Size: 36,892

# AGE



### **EMPLOYMENT**

Full Time Employment (30+ hour a week)

22% Part Time Employment

18% Self Employment

13% Unemployment

6% Student



# **AUSTRALIA**

#### **GENDER**







Panel Size: 7,982

# AGE



#### **EMPLOYMENT**

56% Full Time Employment (30+ hour a week)

11% Part Time Employment

Self Employment

4% Unemployment

10% Student









Panel Size: 26,865

# AGE



#### **EMPLOYMENT**

31% Full Time Employment (30+ hour a week)

12% Part Time Employment

18% Self Employment

17% Unemployment

13% Student









Panel Size: 22,798

# AGE



#### **EMPLOYMENT**

38% Full Time Employment (30+ hour a week)

12% Part Time Employment

17% Self Employment

12% Unemployment

15% Student









Panel Size: 6,854

#### **AGE EMPLOYMENT** 50 Full Time Employment (30+ hour a week) 30% 12% Part Time Employment **Self Employment** 30 Unemployment 20 18% Student 10 5% Retired 0 25-34 35-44 45-54 55+





Male 57.73%



4.21%

55+

35-44

45-54

Female 42.27%



Panel Size: 45,638

#### AGE



# **EMPLOYMENT**

Full Time Employment (30+ hour a week)

Part Time Employment

Self Employment

Unemployment

18% Student

8%





58.15%



Panel Size: 17,840

## AGE



#### **EMPLOYMENT**

58%

Full Time Employment (30+ hour a week)

Part Time Employment

**Self Employment** 

Unemployment

17%

Student

5%





50





Panel Size: 32,152

###