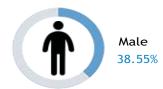

dent

5%





Male 67.44%



4.26%

55+

45-54

Female 32.56%



Panel Size: 94,772

# AGE



#### **EMPLOYMENT**

Full Time Employment (30+ hour a week)

15% Part Time Employment

Self Employment

Unemployment 28%

Student

Retired

8%









Panel Size: 36,836

#### AGE



#### **EMPLOYMENT**

Full Time Employment (30+ hour a week)

22% Part Time Employment

18% Self Employment

13% Unemployment

6% Student









Panel Size: 36,892

# AGE



### **EMPLOYMENT**

Full Time Employment (30+ hour a week)

22% Part Time Employment

18% Self Employment

13% Unemployment

6% Student



# **AUSTRALIA**

#### **GENDER**







Panel Size: 7,982

# AGE



#### **EMPLOYMENT**

56% Full Time Employment (30+ hour a week)

11% Part Time Employment

Self Employment

4% Unemployment

10% Student









Panel Size: 26,865

# AGE



#### **EMPLOYMENT**

31% Full Time Employment (30+ hour a week)

12% Part Time Employment

18% Self Employment

17% Unemployment

13% Student









Panel Size: 22,798

# AGE



#### **EMPLOYMENT**

38% Full Time Employment (30+ hour a week)

12% Part Time Employment

17% Self Employment

12% Unemployment

15% Student









Panel Size: 6,854

#### **AGE EMPLOYMENT** 50 Full Time Employment (30+ hour a week) 30% 12% Part Time Employment **Self Employment** 30 Unemployment 20 18% Student 10 5% Retired 0 25-34 35-44 45-54 55+





Male 57.73%



4.21%

55+

35-44

45-54

Female 42.27%



Panel Size: 45,638

#### AGE



# **EMPLOYMENT**

Full Time Employment (30+ hour a week)

Part Time Employment

Self Employment

Unemployment

18% Student

8%





58.1