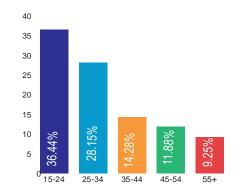

# **EMPLOYMENT**

58%

Full Time Employment (30+ hour a week)

5%

Part Time Employment

11%

**Self Employment** 

4%

Unemployment

17%

Student

5%





Male 67.44%



4.26%

55+

45-54

Female 32.56%



Panel Size: 94,772

# AGE



#### **EMPLOYMENT**

Full Time Employment (30+ hour a week)

15% Part Time Employment

Self Employment

Unemployment 28%

Student

Retired

8%









Panel Size: 36,836

#### AGE



#### **EMPLOYMENT**

Full Time Employment (30+ hour a week)

22% Part Time Employment

18% Self Employment

13% Unemployment

6% Student









Panel Size: 36,892

# AGE



### **EMPLOYMENT**

Full Time Employment (30+ hour a week)

22% Part Time Employment

18% Self Employment

13% Unemployment

6% Student



# **AUSTRALIA**

#### **GENDER**







Panel Size: 7,982

# AGE



#### **EMPLOYMENT**

56% Full Time Employment (30+ hour a week)

11% Part Time Employment

Self Employment

4% Unemployment

10% Student









Panel Size: 26,865

# AGE



#### **EMPLOYMENT**

31% Full Time Employment (30+ hour a week)

12% Part Time Employment

18% Self Employment

17% Unemployment

13% Student









Panel Size: 22,798

# AGE



#### **EMPLOYMENT**

38% Full Time Employment (30+ hour a week)

12% Part Time Employment

17% Self Employment

12% Unemployment

15% Student









Panel Size: 6,854

#### **AGE EMPLOYMENT** 50 Full Time Employment (30+ hour a week) 30% 12% Part Time Employment **Self Employment** 30 Unemployment 20 18% Student 10 5% Retired 0 25-34 35-44 45-54 55+





Male 57.73%



4.21%

55+

35-44

45-54

Female 42.27%



Panel Size: 45,638

#### A