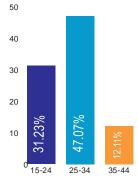

### **EMPLOYMENT**

31% Full Time Employment (30+ hour a week)

17% Part Time Employment

17% Self Employment

21% Unemployment

9% Student

Panel Size: 57,923