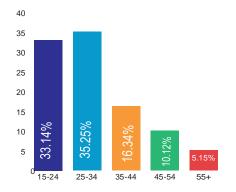

t stages by DOI
- At Survey taking stage through digital fingerprint of their IP address and browser cookies.
- In survey stage through trap/red herring question and time stamp
- Yearly scrutiny of fraudsters/professional survey takers by checking their responses from time to time to maintain high quality. Those who fail quality thrice are removed from panel.





Male 43%





Panel Size: 87,673

# AGE



#### **EMPLOYMENT**

40% Full Time Employment (30+ hour a week)

14% Part Time Employment

10% Self Employment

10% Unemployment

6% Student









Panel Size: 30,672

#### AGE



#### **EMPLOYMENT**

43% Full Time Employment (30+ hour a week)

22% Part Time Employment

9% Self Employment

14% Unemployment

3% Student





Male 57.45%



Female **42.55**%



Panel Size: 25,738

# AGE



#### **EMPLOYMENT**

43% Full Time Employment (30+ hour a week)

22% Part Time Employment

9% Self Employment

14% Unemployment

3% Student









Panel Size: 7,638

# AGE



### **EMPLOYMENT**

31% Full Time Employment (30+ hour a week)

17% Part Time Employment

17% Self Employment

21% Unemployment

9% Student









Panel Size: 57,923

### AGE

# EMPLOYMENT







Male 58.15%



Female 41.85%



Panel Size: 60,982

# AGE



#### **EMPLOYMENT**

61% Full Time Employment (30+ hour a week)

15% Part Time Employment

5.5% Self Employment

1.3% Unemployment

9.9% Student

7.3% Retired









Panel Size: 74,721

# AGE



#### **EMPLOYMENT**

60% Full Time Employment (30+ hour a week)

18% Part Time Employment

4% Self Employment

6% Unemployment

7% Student





Male 56.35%





Pane