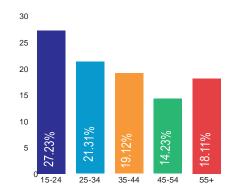

%

55+

45-54

Female 32.56%



Panel Size: 94,772

# AGE



#### **EMPLOYMENT**

Full Time Employment (30+ hour a week)

15% Part Time Employment

Self Employment

Unemployment 28%

Student

Retired

8%









Panel Size: 36,836

#### AGE



#### **EMPLOYMENT**

Full Time Employment (30+ hour a week)

22% Part Time Employment

18% Self Employment

13% Unemployment

6% Student









Panel Size: 36,892

# AGE



### **EMPLOYMENT**

Full Time Employment (30+ hour a week)

22% Part Time Employment

18% Self Employment

13% Unemployment

6% Student



# **AUSTRALIA**

#### **GENDER**







Panel Size: 7,982

# AGE



#### **EMPLOYMENT**

56% Full Time Employment (30+ hour a week)

11% Part Time Employment

Self Employment

4% Unemployment

10% Student









Panel Size: 26,865

# AGE



#### **EMPLOYMENT**

31% Full Time Employment (30+ hour a week)

12% Part Time Employment

18% Self Employment

17% Unemployment

13% Student









Panel Size: 22,798

# AGE



#### **EMPLOYMENT**

38% Full Time Employment (30+ hour a week)

12% Part Time Employment

17% Self Employment

12% Unemployment

15% Student









Panel Size: 6,854

#### **AGE EMPLOYMENT** 50 Full Time Employment (30+ hour a week) 30% 12% Part Time Employment **Self Employment** 30 Unemployment 20 18% Student 10 5% Retired 0 25-34 35-44 45-54 55+





Male 57.73%



4.21%

55+

35-44

45-54

Female 42.27%



Panel Size: 45,638

#### AGE



# **EMPLOYMENT**

Full Time Employment (30+ hour a week)

Part Time Employment

Self Employment

Unemployment

18% Student

8%





58.15%



Panel Size: 17,840

## AGE