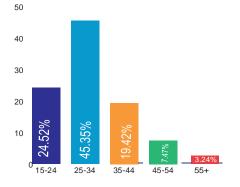

### **EMPLOYMENT**

Full Time Employment (30+ hour a week)

18% Part Time Employment

22% Self Employment

5% Unemployment

18% Student

Male 58.15%

Panel Size: 1,42,574